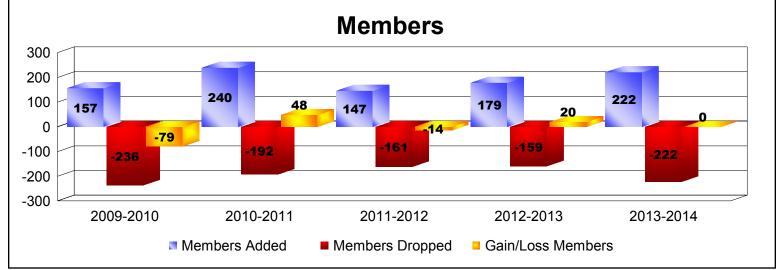

District 4 C3

As of June 2014 Cumulative

| Year      | New<br>Clubs | Dropped<br>Clubs | Gain/<br>Loss<br>Clubs | New<br>Members | Charter<br>Members | Reinstate<br>Members | Transfer<br>Members | Total<br>Member<br>Added | Total<br>Members<br>Dropped | Gain/<br>Loss<br>Members |
|-----------|--------------|------------------|------------------------|----------------|--------------------|----------------------|---------------------|--------------------------|-----------------------------|--------------------------|
| 2009-2010 | 0            | -1               | -1                     | 135            | 0                  | 15                   | 7                   | 157                      | -236                        | -79                      |
| 2010-2011 | 0            | -1               | -1                     | 212            | 0                  | 22                   | 6                   | 240                      | -192                        | 48                       |
| 2011-2012 | 0            | -1               | -1                     | 131            | 0                  | 7                    | 9                   | 147                      | -161                        | -14                      |
| 2012-2013 | 2            | 0                | 2                      | 108            | 51                 | 9                    | 11                  | 179                      | -159                        | 20                       |
| 2013-2014 | 0            | 0                | 0                      | 186            | 1                  | 23                   | 12                  | 222                      | -222                        | 0                        |
| Average   | 0            | -1               | 0                      | 154            | 10                 | 15                   | 9                   | 189                      | -194                        | -5                       |