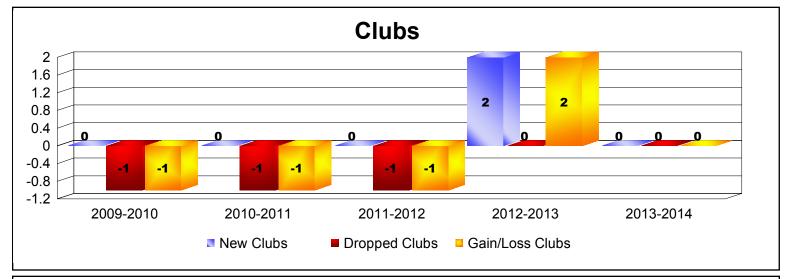

District 4 C3

As of June 2014 Cumulative

| Year      | New<br>Clubs | Dropped<br>Clubs | Gain/<br>Loss<br>Clubs | New<br>Members | Charter<br>Members | Reinstate<br>Members | Transfer<br>Members | Total<br>Member<br>Added | Total<br>Members<br>Dropped | Gain/<br>Loss<br>Members |
|-----------|--------------|------------------|------------------------|----------------|--------------------|----------------------|---------------------|--------------------------|-----------------------------|--------------------------|
| 2009-2010 | 0            | -1               | -1                     | 135            | 0                  | 15                   | 7                   | 157                      | -236                        | -79                      |
| 2010-2011 | 0            | -1               | -1                     | 212            | 0                  | 22                   | 6                   | 240                      | -192                        | 48                       |
| 2011-2012 | 0            | -1               | -1                     | 131            | 0                  | 7                    | 9                   | 147                      | -161                        | -14                      |
| 2012-2013 | 2            | 0                | 2                      | 108            | 51                 | 9                    | 11                  | 179                      | -159                        | 20                       |
| 2013-2014 | 0            | 0                | 0                      | 186            | 1                  | 23                   | 12                  | 222                      | -222                        | 0                        |
| Average   | 0            | -1               | 0                      | 154            | 10                 | 15                   | 9                   | 189                      | -194                        | -5                       |